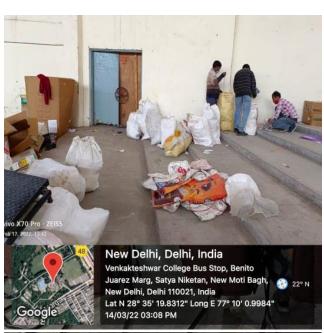

WHEREAS **Sri Venkateswara College**, **University of Delhi**, is desirous to get the Waste paper solutions services, as specified by **Sri Venkateswara College University of Delhi** which includes the waste paper recovery/ collection from their sites and recycle the same.

### Part 2 Services:

(a) Second party shall collect the waste paper from said sites of the First Party and suppose stationery products as specified in Annexure-I to the first party.

(b) Second Party required min. quantity of 300 Kg waste paper in one lot and if there is less than 300 kg then second party will charge Rs.1000/- per visit as transportation and labor charges which will be paid by client or adjust into the quantity of free products (As per retail cost of these products)..